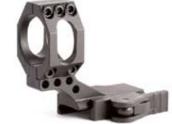

# 30mm Cantilever Mount

The 30mm cantilever mount features a lower 1/3rd co-witness when used on an AR15, M16, M4 flat top with Mil-Spec size iron sights. It is precision machined from 6061 T6 aluminum and finished in hard coat T3 Mil-Spec anodize. It features the patent pending Auto Lock<sup>TM</sup> Lever system to accommodate both in spec and out of spec rail systems.

### **SPECIFICATIONS: -**

MSRP: \$149

- Machined from 6061 T6 Aluminum
- Patent Pending Auto Lock™
- Lifetime Warranty
- Made with Pride in the U.S.A.
- Hard Coat T3 Mil-Spec Anodized
- No Proprietary Tools Required
- Weight: 3.5 oz.