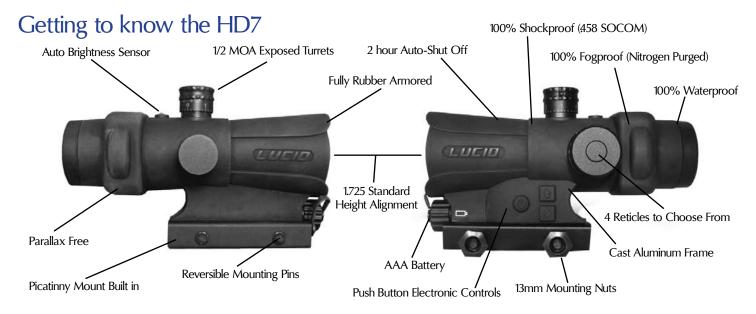

# What makes the HD7 unique.

- Auto Brightness Sensor So the operator does not have to take a hand off the weapon to manipulate the reticle brightness when going from a bright environment to a darker one.
- Reversible Mounting Pins We made the mounting pins reversible so the Bull Pup weapons can employ the HD7 with out cracking the knuckles of the operator when the bolt carrier needs charged manually.
- AAA Battery We went to a common power source for the simple economics and availability of the power source. In doing this the HD7 operate over 1000 hours on a single AAA. This joined with the 2 hour auto shut off function can greatly extend the life of the battery.
- 4 Reticles to Choose From Each shooter and shooting situation is different. We did not see the sense in forcing a dot on someone who wanted a cross hair reticle.
- 100% Waterproof, Shockproof & Fogproof Because you never know what environmental conditions you will be in when you need to rely on your weapon system.

## - HD7 SPECIFICATIONS:

- Cast Aluminum Frame • 13mm Mounting Nuts
- 100% Waterproof
- Reticles: ( ⊙ ф- + · )
- 7 Brightness Levels
- External 1/2 MOA Adjustments Parallax Free
- 20mm Ocular Lens
- Unlimited Eye Relief

- Chemical Rubber Armor
- Reversible Mounting Pins
- 100% Fogproof (Nitrogen Purged)
- Reticle Auto Brightness Sensor
- Battery: 1, AAA (Not Included)
- FOV: 35ft @ 100yds
- Available 2x Magnifier

- Picatinny Rail Mount Built-In
- Weight: 13oz
- 100% Shockproof (458 SOCOM)
- Auto Shut Off (2 hour)
- Easy Access, Leashed Battery Cap
- 34mm Objective Lens
- Optical Center (43mm above rail)
- Limited Lifetime Warranty