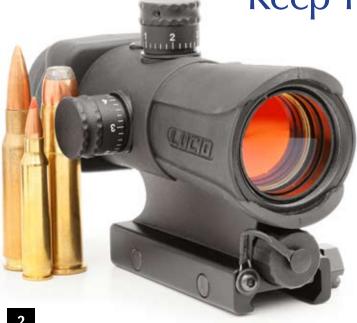

# What makes the HD7 unique.

- Auto Brightness Sensor So the operator does not have to take a hand off the weapon to manipulate the reticle brightness when going from a bright environment to a darker one.
- Reversible Mounting Pins We made the mounting pins reversible so the Bull Pup weapons can employ the HD7 with out cracking the knuckles of the operator when the bolt carrier needs charged manually.
- AAA Battery We went to a common power source for the simple economics and availability of the power source. In doing this the HD7 operate over 1000 hours on a single AAA. This joined with the 2 hour auto shut off function can greatly extend the life of the battery.
- 4 Reticles to Choose From Each shooter and shooting situation is different. We did not see the sense in forcing a dot on someone who wanted a cross hair reticle.
- 100% Waterproof, Shockproof & Fogproof Because you never know what environmental conditions you will be in when you need to rely on your weapon system.

## - HD7 SPECIFICATIONS:

- Cast Aluminum Frame • 13mm Mounting Nuts
- 100% Waterproof
- Reticles: ( ⊙ ф- + · )
- 7 Brightness Levels
- External 1/2 MOA Adjustments Parallax Free
- 20mm Ocular Lens
- Unlimited Eye Relief

- Chemical Rubber Armor
- Reversible Mounting Pins
- 100% Fogproof (Nitrogen Purged)
- Reticle Auto Brightness Sensor
- Battery: 1, AAA (Not Included)
- FOV: 35ft @ 100yds
- Available 2x Magnifier

- Picatinny Rail Mount Built-In
- Weight: 13oz
- 100% Shockproof (458 SOCOM)
- Auto Shut Off (2 hour)
- Easy Access, Leashed Battery Cap
- 34mm Objective Lens
- Optical Center (43mm above rail)
- Limited Lifetime Warranty