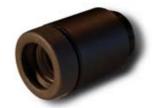

# 2x Magnifier for the HD7 Red Dot

This screw-in 2x magnifier is an option available only for the LUCID HD7 red dot sight. Specifically designed to answer the demand for those who want a more dedicated magnified view for the HD7. With a little bit of focus adjustment on the ocular and a very forgiving eye relief this magnifier will bring the targets close enough to gain the added precision you may be looking for on your (CQB) set-up.

### SPECIFICATIONS: -

- Fully Multi-Coated Lenses
- 100% Fogproof
- Threaded for HD7 Red Dot
- Weight: 2oz
- Limited Lifetime Warranty

# MSRP: \$49

- 100% Shockproof & Waterproof
- 2x Magnification
- FOV @ 100yds 37ft
- Eye Relief 2" 7"
- Compatible with the LUCID HD7