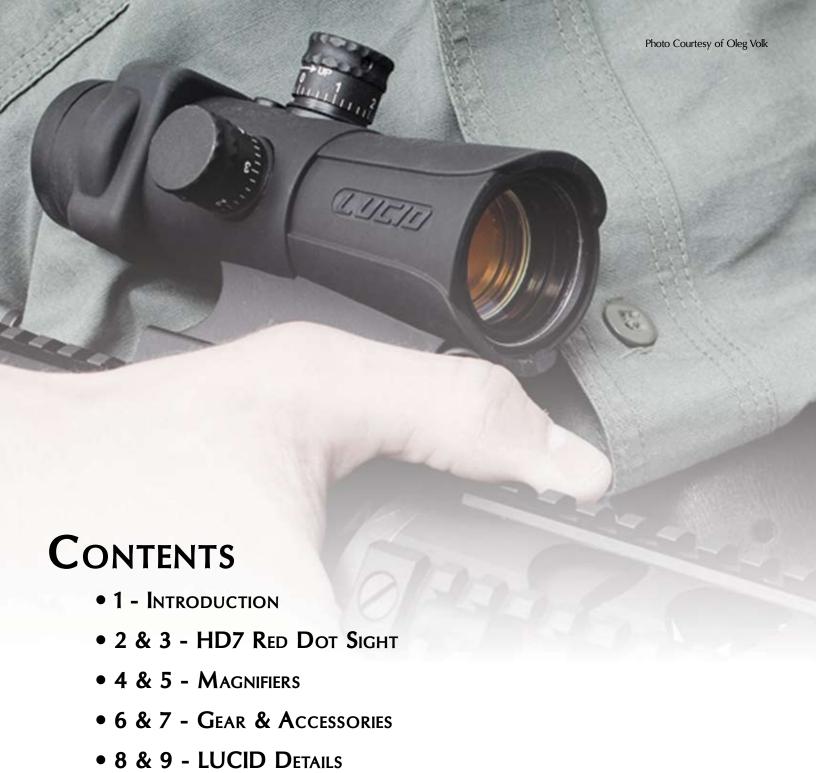

# What makes the HD7 unique.

- Auto Brightness Sensor So the operator does not have to take a hand off the weapon to manipulate the reticle brightness when going from a bright environment to a darker one.
- Reversible Mounting Pins We made the mounting pins reversible so the Bull Pup weapons can employ the HD7 with out cracking the knuckles of the operator when the bolt carrier needs charged manually.
- AAA Battery We went to a common power source for the simple economics and availability of the power source. In doing this the HD7 operate over 1000 hours on a single AAA. This joined with the 2 hour auto shut off function can greatly extend the life of the battery.
- 4 Reticles to Choose From Each shooter and shooting situation is different. We did not see the sense in forcing a dot on someone who wanted a cross hair reticle.
- 100% Waterproof, Shockproof & Fogproof Because you never know what environmental conditions you will be in when you need to rely on your weapon system.

## - HD7 SPECIFICATIONS:

- Cast Aluminum Frame • 13mm Mounting Nuts
- 100% Waterproof
- Reticles: ( ⊙ ф- + · )
- 7 Brightness Levels
- External 1/2 MOA Adjustments Parallax Free
- 20mm Ocular Lens
- Unlimited Eye Relief

- Chemical Rubber Armor
- Reversible Mounting Pins
- 100% Fogproof (Nitrogen Purged)
- Reticle Auto Brightness Sensor
- Battery: 1, AAA (Not Included)
- FOV: 35ft @ 100yds
- Available 2x Magnifier

- Picatinny Rail Mount Built-In
- Weight: 13oz
- 100% Shockproof (458 SOCOM)
- Auto Shut Off (2 hour)
- Easy Access, Leashed Battery Cap
- 34mm Objective Lens
- Optical Center (43mm above rail)
- Limited Lifetime Warranty