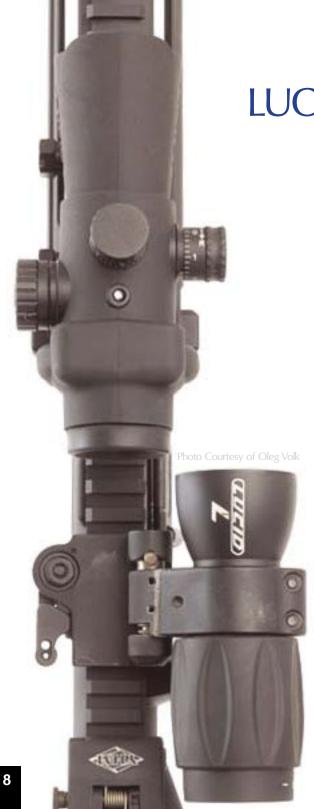

# 2x - 5x Variable Red Dot Magnifier

LUCID is proud to introduce the worlds first variable magnifier for red dot sights. At LUCID we understand the need to transition quickly between (CQB) and target engagement that may be further out. Maintaining quality target identification and precision in shot placement through this transition is simply a must. This ability is now yours with LUCID's new 2x - 5x variable power magnifier. LUCID's variable magnifier mounts behind any red dot sight and expands your capability by offering target identification and sniper accuracy. This high quality optic offers crystal clear optical performance, and maintains an expansive field of view with comfortable eye relief through the entire magnification range.

#### - SPECIFICATIONS: -

- Fully Multi-Coated Lenses
- 100% Fogproof
- 30mm Tube
- Adjustable Dot Centering
- FOV @ 100yds 2x, 40ft 5x, 25.5ft Eye Relief: (2X, 4") (5x, 2.5")
- Compatible with ANY Red Dot

- MSRP: \$229
- 100% Shockproof & Waterproof
- 2x 5x Magnification
- Objective Lens" 21mm
- Weight: 7.75oz
- Limited Lifetime Warranty