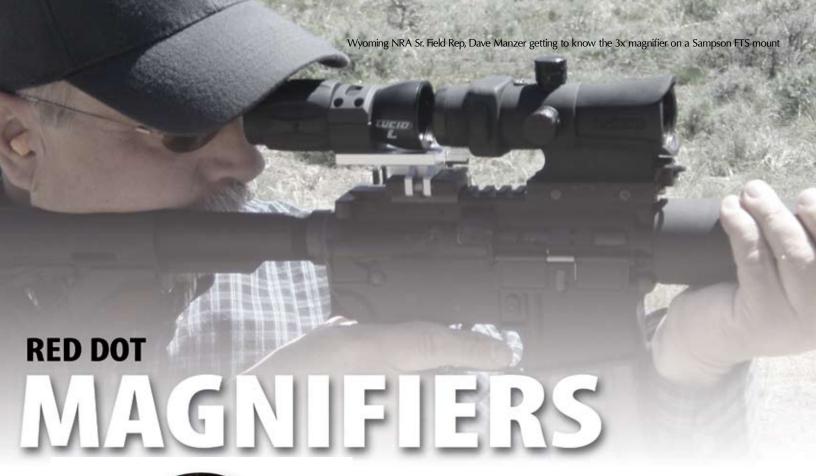

MSRP: \$249

When the situation calls for a more precise shot a bit outside the typical comfort range of your red dot sight, why not have the ability to bring the target a bit closer. LUCID red dot magnifiers are designed to provide exceptional optical performance and the confidence to reach further. Each of the red dot magnifiers from LUCID are designed with care and attention to detail. We made them rugged, durable and offer a variety of functions to suit most shooting situations and operator needs. Take a closer look and we are sure you will see the importance of having a LUCID view.

# 2x - 5x Variable Red Dot Magnifier

LUCID is proud to introduce the worlds first variable magnifier for red dot sights. At LUCID we understand the need to transition quickly between (CQB) and target engagement that may be further out. Maintaining quality target identification and precision in shot placement through this transition is simply a must. This ability is now yours with LUCID's new 2x - 5x variable power magnifier. LUCID's variable magnifier mounts behind any red dot sight and expands your capability by offering target identification and sniper accuracy. This high quality optic offers crystal clear optical performance, and maintains an expansive field of view with comfortable eye relief through the entire magnification range.