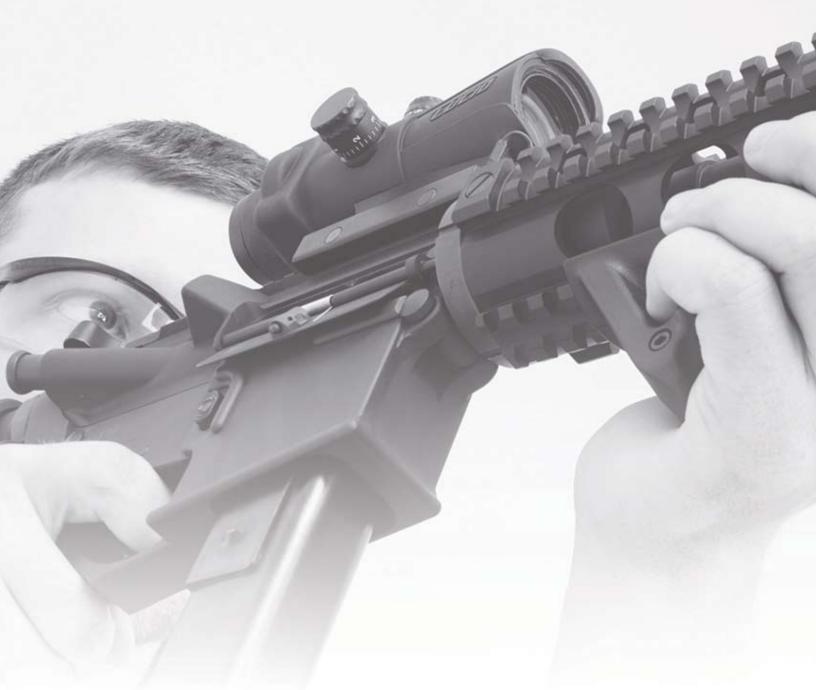

LUCID Founder, testing the new variable magnifier on his 458 SOCOM

RED DOT SIGHT

Keep Your Options Open.

Why Compromise? With the HD7 you don't have to. At LUCID we recognize that no two shooting situations are the same. Your red dot should be able to provide functional feature benefits to assist in most situations. The HD7 has been designed from the ground up to be a strong, reliable optic that offers the shooter features and benefits that exceed the market standards at a price that is friendly to the wallet.

# What makes the HD7 unique.

- Auto Brightness Sensor So the operator does not have to take a hand off the weapon to manipulate the reticle brightness when going from a bright environment to a darker one.
- Reversible Mounting Pins We made the mounting pins reversible so the Bull Pup weapons can employ the HD7 with out cracking the knuckles of the operator when the bolt carrier needs charged manually.
- AAA Battery We went to a common power source for the simple economics and availability of the power source. In doing this the HD7 operate over 1000 hours on a single AAA. This joined with the 2 hour auto shut off function can greatly extend the life of the battery.
- 4 Reticles to Choose From Each shooter and shooting situation is different. We did not see the sense in forcing a dot on someone who wanted a cross hair reticle.
- 100% Waterproof, Shockproof & Fogproof Because you never know what environmental conditions you will be in when you need to rely on your weapon system.

## - HD7 SPECIFICATIONS:

- Cast Aluminum Frame • 13mm Mounting Nuts
- 100% Waterproof
- Reticles: ( ⊙ ф- + · )
- 7 Brightness Levels
- External 1/2 MOA Adjustments Parallax Free
- 20mm Ocular Lens
- Unlimited Eye Relief

- Chemical Rubber Armor
- Reversible Mounting Pins
- 100% Fogproof (Nitrogen Purged)
- Reticle Auto Brightness Sensor
- Battery: 1, AAA (Not Included)
- FOV: 35ft @ 100yds
- Available 2x Magnifier

- Picatinny Rail Mount Built-In
- Weight: 13oz
- 100% Shockproof (458 SOCOM)
- Auto Shut Off (2 hour)
- Easy Access, Leashed Battery Cap
- 34mm Objective Lens
- Optical Center (43mm above rail)
- Limited Lifetime Warranty